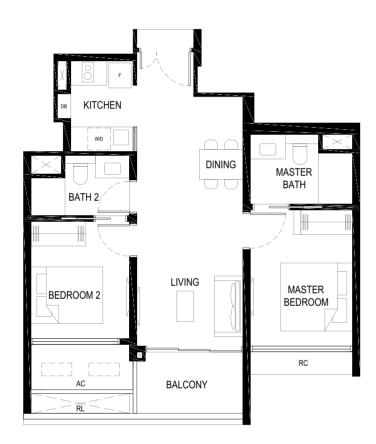

USED. FOR AN ILLUSTRATION OF THE APPROVED BALCONY SCREEN, PLEASE REFER TO PAGE 69 OF THIS BROCHURE.





#### LEGEND:

F - FRIDGE

DB - DISTRIBUTION BOARD

W/D - WASHER CUM DRYER AC - AIRCON LEDGE (NON-STRATA AREA)

RC - REINFORCED CONCRETE LEDGE (NON-STRATA AREA)

RL - RAILING (NON STRATA AREA)

PES - PRIVATE ENCLOSED SPACE



SERVICES VOID SPACE (NON-STRATA AREA)

RAINWATER DOWNPIPE SHAFT SPACE (NON-STRATA AREA)

WALL NOT ALLOWED TO BE HACKED OR ALTERED (INCLUDING BY WAY OF DRILLING)

NON - STRUCTURAL WALL

THE BALCONY SHALL NOT BE ENCLOSED. ONLY APPROVED BALCONY SCREENS ARE TO BE USED. FOR AN ILLUSTRATION OF THE APPROVED BALCONY SCREEN, PLEASE REFER TO PAGE 69 OF THIS BROCHURE.



TYPE (2)a1 63 sq m

#01-10

#### 2 BEDROOM 2 BEDROOM

TYPE (2)a 63 sq m #02-10 to #13-10 #15-10 to #27-10



#### LEGEND:

F - FRIDGE

DB - DISTRIBUTION BOARD

W/D - WASHER CUM DRYER
AC - AIRCON LEDGE (NON-STRATA AREA)

RC - REINFORCED CONCRETE LEDGE (NON-STRATA AREA)

RL - RAILING (NON STRATA AREA)



THE BALCONY SHALL NOT BE ENCLOSED. ONLY APPROVED BALCONY SCREENS ARE TO BE USED. FOR AN ILLUSTRATION OF THE APPROVED BALCONY SCREEN, PLEASE REFER TO PAGE 69 OF THIS BROCHURE.





#### LEGEND:

F - FRIDGE

DB - DISTRIBUTION BOARD

W/D - WASHER CUM DRYER
AC - AIRCON LEDGE (NON-STRATA AREA)

PES - PRIVATE ENCLOSED SPACE



non sinceroiste mile

THE BALCONY SHALL NOT BE ENCLOSED. ONLY APPROVED BALCONY SCREENS ARE TO BE USED. FOR AN ILLUSTRATION OF THE APPROVED BALCONY SCREEN, PLEASE REFER TO PAGE 69 OF THIS BROCHURE.



TYPE (2)b1

64 sq m

#01-18

TYPE (2)b 64 sq m #02-18 to #13-18 #15-18 to #27-18