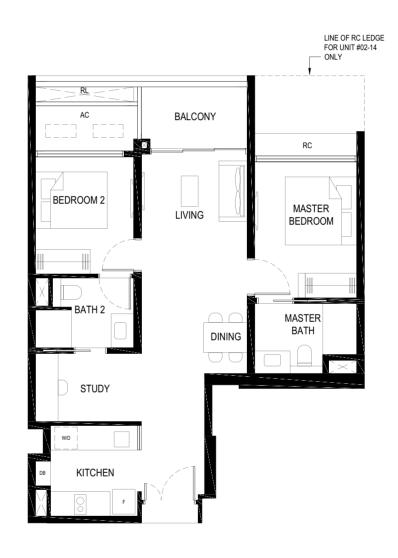

#### 2 BEDROOM

TYPE (2)d 73 sq m #02-14 to #13-14 #15-14 to #27-14

THE BALCONY SHALL NOT BE ENCLOSED. ONLY APPROVED BALCONY SCREENS ARE TO BE USED. FOR AN ILLUSTRATION OF THE APPROVED BALCONY SCREEN, PLEASE REFER TO PAGE 69 OF THIS BROCHURE.