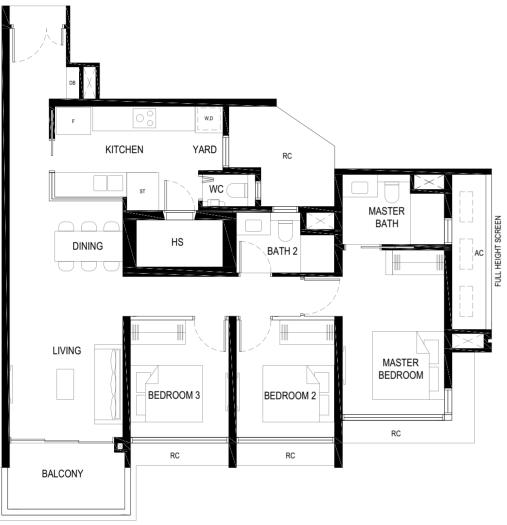

#### 3 BEDROOM 3 BEDROOM

TYPE (3)b 100 sq m #02-17 to #13-17 #15-17 to #27-17

#### LEGEND:

- F FRIDGE
- DB DISTRIBUTION BOARD
- W WASHER
- D DRYER
- HS HOUSEHOLD SHELTER
- RC REINFORCED CONCRETE LEDGE (NON-STRATA AREA) AC - AIRCON LEDGE (NON-STRATA AREA)
  ST - STORAGE
- WC WATER CLOSET

#### AIRCON CONDENSER

SERVICES VOID SPACE (NON-STRATA AREA)

RAINWATER DOWNPIPE SHAFT SPACE (NON-STRATA AREA)

WALL NOT ALLOWED TO BE HACKED OR ALTERED (INCLUDING BY WAY OF DRILLING)

NON - STRUCTURAL WALL

THE BALCONY SHALL NOT BE ENCLOSED. ONLY APPROVED BALCONY SCREENS ARE TO BE USED. FOR AN ILLUSTRATION OF THE APPROVED BALCONY SCREEN, PLEASE REFER TO PAGE 69 OF THIS BROCHURE.