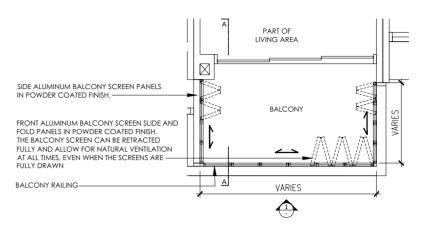

#### APPROVED SCREEN FOR BALCONY AND PRIVATE ENCLOSED SPACE (PES)

BALCONY / PES SCREEN - PLAN

BALCONY / PES SCREEN - SECTION A-A (Internal View)

BALCONY / PES SCREEN - FRONT ELEVATION (External View)

#### BALCONY / PES SCREEN NOTICE

- 1. THE BALCONY / PES SHALL NOT BE ENCLOSED UNLESS WITH THE APPROVED BALCONY / PES SCREEN
- 2. THE BALCONY SCREEN WILL NOT BE PROVIDED IN THE DEPICTED UNITS. THE PURCHASERS WILL HAVE TO BEAR THE COSTS OF INSTALLING THE BALCONY SCREEN IF THEY WISH TO, AFTER TAKING OVER THEIR RESPECTIVE UNITS: AND
- 3. THE PROPOSED BALCONY / PES SCREEN SHALL BE POROUS ENOUGH TO ALLOW FOR NATURAL VENTILATION WITH THE BALCONY / PES AT ALL TIME EVEN WHEN THE SCREEN ARE FULLY DRAWN CLOSED. THE PROPOSED BALCONY  $^{\prime}$  PES SCREEN SHALL ALSO BE CAPABLE OF BEING DRAWN OPEN OR RETRACTED FULLY
- 4. ON-SITE VERIFICATION IS NECESSARY TO OBTAIN ACTUAL MEASUREMENT PRIOR TO FABRICATION AND INSTALLATION OF THE APPROVED SCREEN FOR BALCONY & PES.