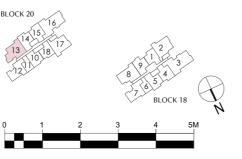

#### 4 BEDROOM

TYPE (4)a1 110 sq m #01-13

#### AIRCON CONDENSER

RAINWATER DOWNPIPE SHAFT SPACE (NON-STRATA AREA)

WALL NOT ALLOWED TO BE HACKED OR ALTERED (INCLUDING BY WAY OF DRILLING)

NON - STRUCTURAL WALL

4 BEDROOM 4 BEDROOM

TYPE (4)a 110 sq m #02-13 to #13-13 #15-13 to #27-13