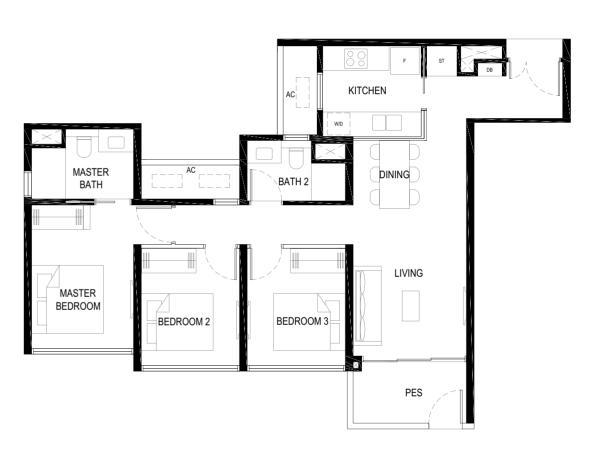

# BEDROOM 3 BEDROOM 2 MASTER BEDROOM LIVING DINING MASTER KITCHEN YARD

#### LEGEND:

F - FRIDGE

DB - DISTRIBUTION BOARD

W/D - WASHER CUM DRYER
AC - AIRCON LEDGE (NON-STRATA AREA)

RC - REINFORCED CONCRETE LEDGE (NON-STRATA AREA)

RL - RAILING (NON STRATA AREA)

PES - PRIVATE ENCLOSED SPACE