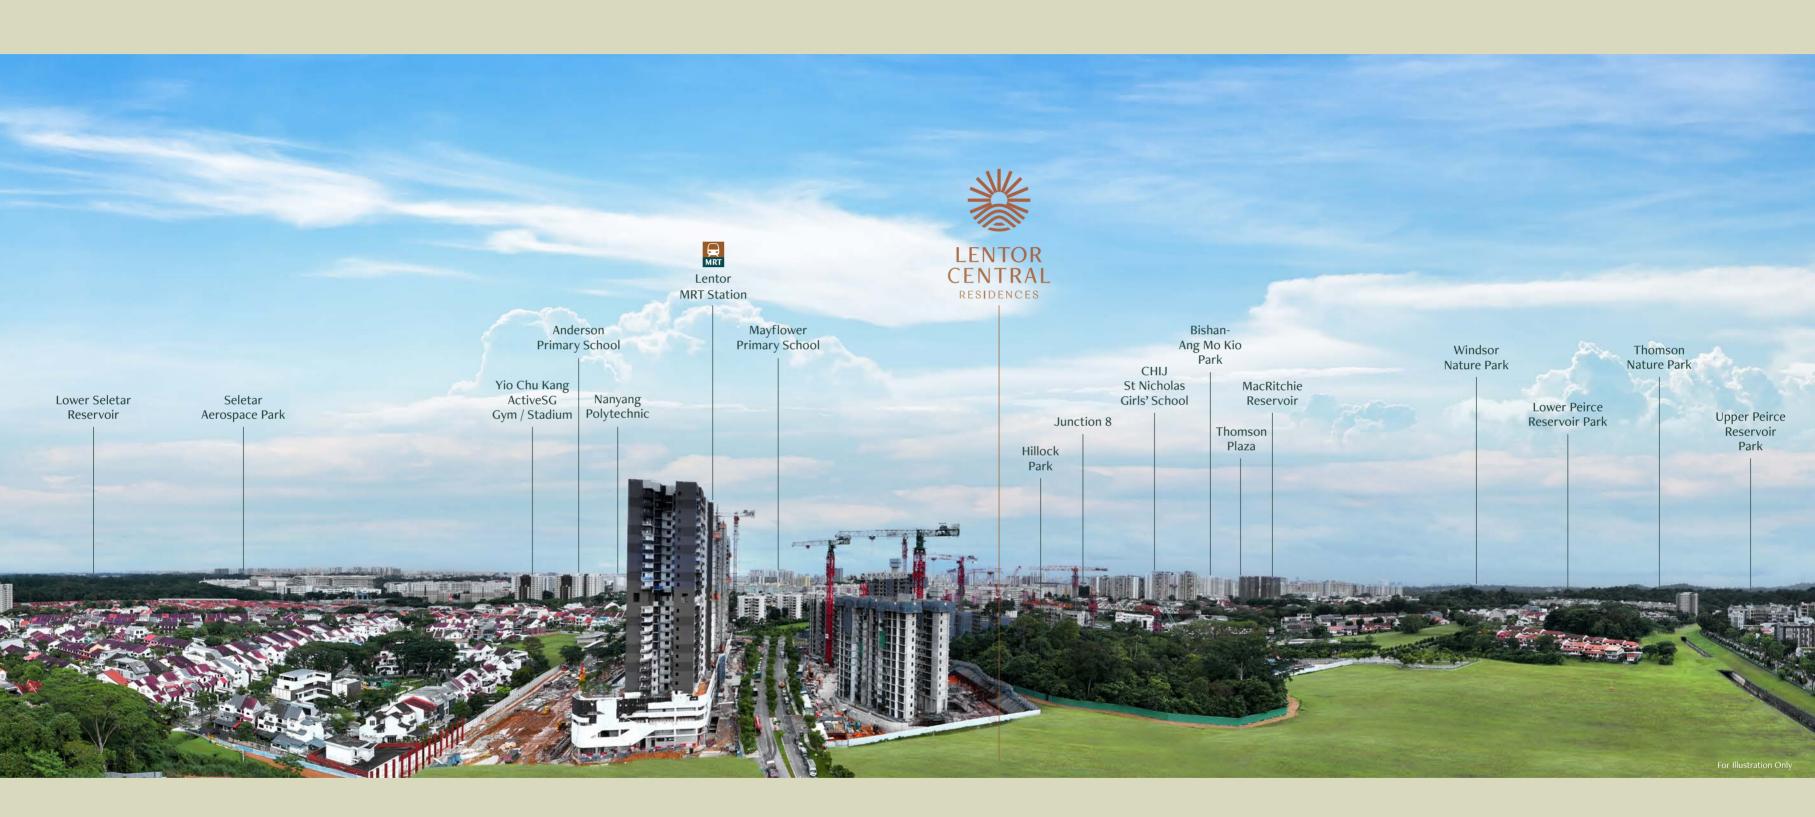

# Seamlessly Connected, Just Moments from Everything

Lentor Central Residences is connected to Lentor MRT station on the Thomson-East Coast Line via covered walkways. Residents also benefit from easy access to the upcoming North-South Corridor to Woodlands, and highways such as Seletar Expressway (SLE), Tampines Expressway (TPE), and Central Expressway (CTE) to the CBD and beyond.

# Proximity to Places of Prominence

Nestled in a vibrant, pedestrian-friendly neighbourhood, Lentor Central Residences offers residents unparalleled access to parks, commercial hubs, lifestyle destinations, everyday conveniences, and prestigious schools.

Nestled just minutes from your doorstep, lush natural retreats teeming with local flora and fauna await at the reservoir parks of MacRitchie, Upper Peirce, Lower Peirce, and Upper Seletar, spanning over 3,000 hectares of untouched wilderness.

# Connected to Life's Modern Pleasures

Perfectly positioned within its vibrant surroundings, Lentor Central Residences invites you to explore the district's best, from quaint shops in Ang Mo Kio to gourmet cafés and haunts in Bishan and Thomson Plaza, and delicious local delights in Toa Payoh.

New and existing park-lands within this vibrant community offer a wealth of recreational and educational opportunities just steps away from residents. The area boasts renowned schools at every level—from early childhood and primary to secondary education—and prestigious institutions for higher learning.