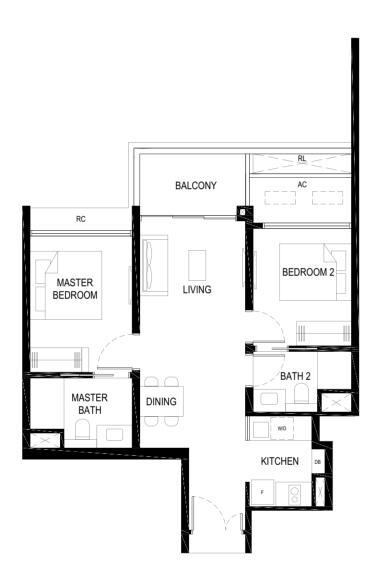

#### 2 BEDROOM

TYPE (2)e
73 sq m
#02-04 to #13-04
#15-04 to #28-04
#02-15\* to #13-15\*
#15-15\* to #27-15\*

#### 2 BEDROOM

TYPE (2)d 73 sq m #02-14 to #13-14 #15-14 to #27-14