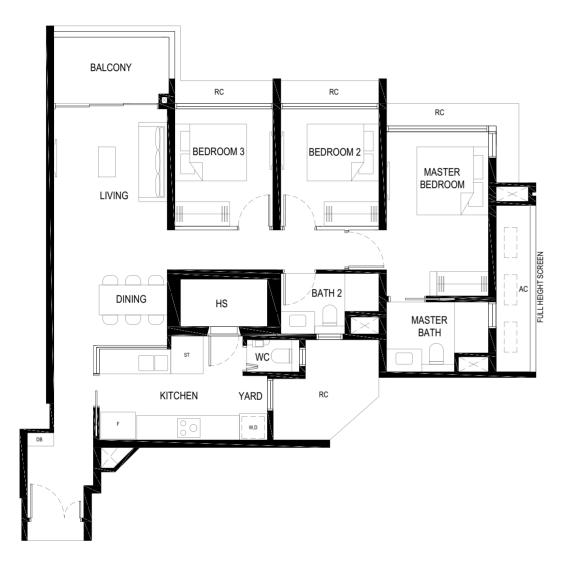

#### 3 BEDROOM 3 BEDROOM

TYPE (3)a 85 sq m #02-07 to #13-07 #15-07 to #28-07 #02-12 to #13-12 #15-12 to #27-12

#### LEGEND:

F - FRIDGE

DB - DISTRIBUTION BOARD

W/D - WASHER CUM DRYER AC - AIRCON LEDGE (NON-STRATA AREA)

RC - REINFORCED CONCRETE LEDGE (NON-STRATA AREA)

ST - STORAGE

THE BALCONY SHALL NOT BE ENCLOSED. ONLY APPROVED BALCONY SCREENS ARE TO BE USED. FOR AN ILLUSTRATION OF THE APPROVED BALCONY SCREEN, PLEASE REFER TO PAGE 69 OF THIS BROCHURE.