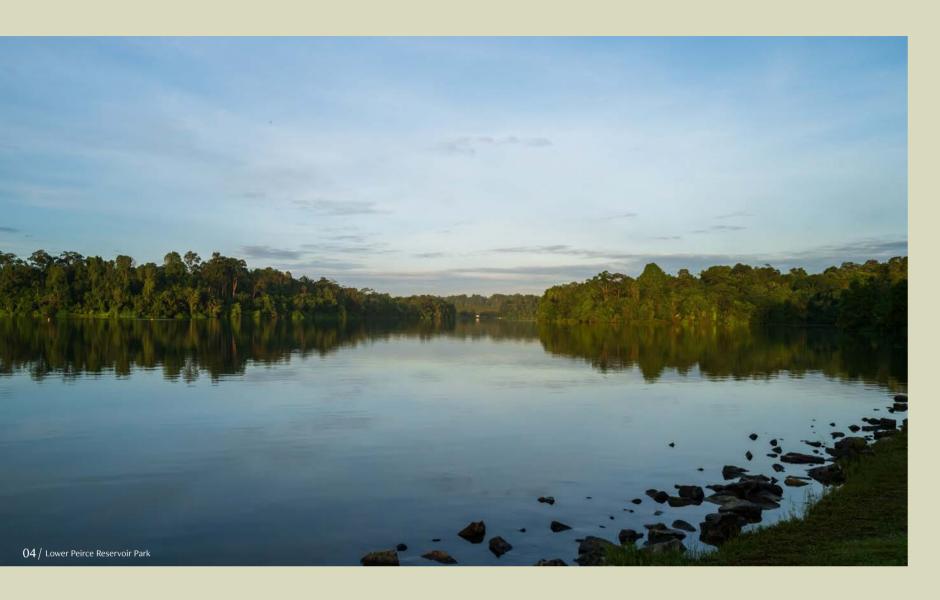

Nestled just minutes from your doorstep, lush natural retreats teeming with local flora and fauna await at the reservoir parks of MacRitchie, Upper Peirce, Lower Peirce, and Upper Seletar, spanning over 3,000 hectares of untouched wilderness.

#### REDISCOVER NATURE

- 01 / Future Hillock Park
- 02 / Ang Mo Kio Town Garden West
- 03 / Thomson Nature Park
- 04 / Lower Peirce Reservoir Park
- 05 / Lower Seletar Reservoir Park
- 06 / Bishan-Ang Mo Kio Park
- 07 / Windsor Nature Park
- 08 / Upper Seletar Reservoir Park
- 09 / Treetop Walk, MacRitchie Nature Trail