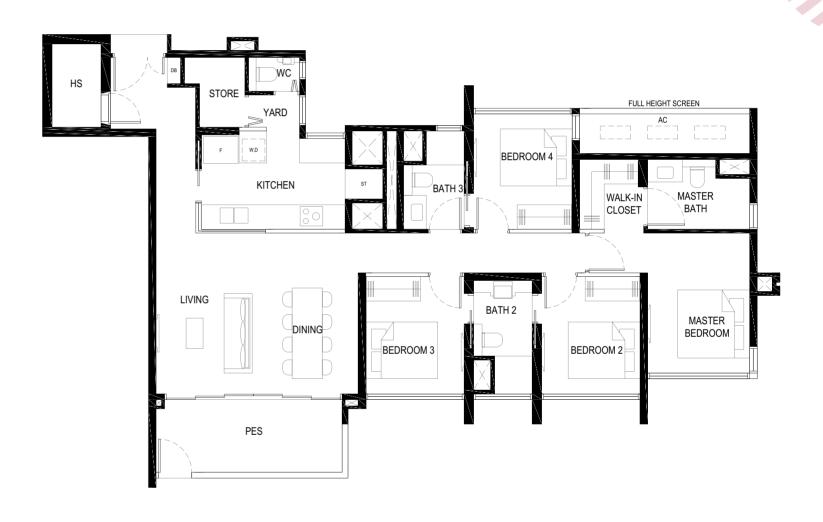

#### AIRCON CONDENSER

RAINWATER DOWNPIPE SHAFT SPACE (NON-STRATA AREA)

WALL NOT ALLOWED TO BE HACKED OR ALTERED (INCLUDING BY WAY OF DRILLING)

NON - STRUCTURAL WALL

4 BEDROOM 4 BEDROOM

TYPE (4)a 110 sq m #02-13 to #13-13 #15-13 to #27-13

#### LEGEND:

- F FRIDGE
- DB DISTRIBUTION BOARD
- W WASHER D - DRYER
- HS HOUSEHOLD SHELTER
- RC REINFORCED CONCRETE LEDGE (NON-STRATA AREA)
- AC AIRCON LEDGE (NON-STRATA AREA)
  ST STORAGE
- WC WATER CLOSET

SERVICES VOID SPACE (NON-STRATA AREA)

RAINWATER DOWNPIPE SHAFT SPACE (NON-STRATA AREA)

WALL NOT ALLOWED TO BE HACKED OR ALTERED (INCLUDING BY WAY OF DRILLING)

NON - STRUCTURAL WALL

THE BALCONY SHALL NOT BE ENCLOSED. ONLY APPROVED BALCONY SCREENS ARE TO BE USED. FOR AN ILLUSTRATION OF THE APPROVED BALCONY SCREEN, PLEASE REFER TO PAGE 69 OF THIS BROCHURE.