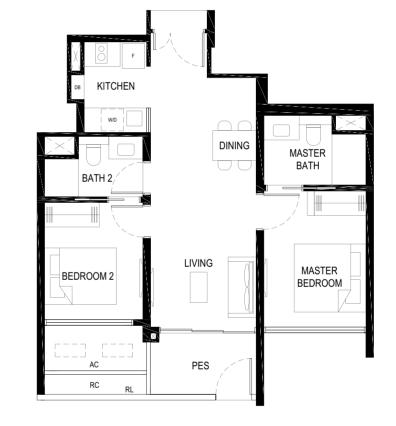

#### 2 BEDROOM 2 BEDROOM

TYPE (2)a 63 sq m #02-10 to #13-10 #15-10 to #27-10

#### LEGEND:

F - FRIDGE

DB - DISTRIBUTION BOARD

W/D - WASHER CUM DRYER
AC - AIRCON LEDGE (NON-STRATA AREA)

RC - REINFORCED CONCRETE LEDGE (NON-STRATA AREA)

RL - RAILING (NON STRATA AREA)

THE BALCONY SHALL NOT BE ENCLOSED. ONLY APPROVED BALCONY SCREENS ARE TO BE USED. FOR AN ILLUSTRATION OF THE APPROVED BALCONY SCREEN, PLEASE REFER TO PAGE 69 OF THIS BROCHURE.

#### LEGEND:

F - FRIDGE

DB - DISTRIBUTION BOARD

W/D - WASHER CUM DRYER
AC - AIRCON LEDGE (NON-STRATA AREA)

PES - PRIVATE ENCLOSED SPACE

non sinceroiste mile

THE BALCONY SHALL NOT BE ENCLOSED. ONLY APPROVED BALCONY SCREENS ARE TO BE USED. FOR AN ILLUSTRATION OF THE APPROVED BALCONY SCREEN, PLEASE REFER TO PAGE 69 OF THIS BROCHURE.