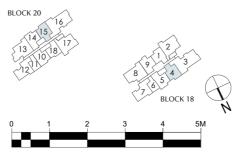

#### Site Plan FACILITIES AT 1st STOREY 1 Clubhouse, consisting of: - Gym with Yoga Room - Games Room - Mid-Level Garden Lounge 2 Function Room (2 nos.) 3 Changing Rooms (male and female changing room, each with steam room) 4 50M Infinity Edge Pool with Pool Deck and Sun Deck (water surface area approx. 500m²) 5 Leisure Pool with Pool Deck (water surface area approx. 220m²) 6 Reading Lounge (open to sky) 7 Central Lawn 8 Garden Pavilion (2 nos.) 9 Fun Pool with Seating Area (water surface area approx. 100m²) 10 Pavilion with BBQ 11 25M Lap Pool with Pool Deck (water surface area approx. 150m²) 12 Spa Pavilion with Massage Pool (water surface approx. 9m²) (2 nos.) 13 Ferns Garden 14 Gourmet Pavilion with BBQ 15 Alfresco Gourmet Deck 16 Children's Playground 17 Kids Party Pavilion with BBQ 18 Play Lawn 19 Yoga Lawn 20 Meditation Deck 21 Garden Alcove 22 Tennis Court (1 no. hard court) 23 Sport Terrace 24 Garden Terrace ANCILLARY FACILITIES AT BASEMENT & 1st STOREY LENTOR CENTRAL 25 Arrival Court with Arrival Lounge (Basement) 26 Early Childhood Development Centre (Basement), consisting of: **A** Tapestry of - Early Childhood Development Centre - Playground (open to sky) Endearing Landscapes - Drop-off - Carparks & Accessible Carpark Lots (open to sky) 27 Bicycle Park (Basement) Lentor Central Residences is thoughtfully positioned away from 28 Guard House (Basement) Approved BP No.: A1716-00022-2023-BP01 dated 13 OCT 2024 the main road, nestled behind beautifully layered landscaping 29 Pedestrian Side Gate (Basement & 1st Storey) (4 nos.) that enhances its sense of privacy. Upon entering, the expansive 30 Generator (Basement) hallway with its soaring ceilings and exquisite design accents [\_\_\_] Water Tank Position (Roof Level) 1 Bedroom 3 Bedroom 31 Bin Centre (Basement) immediately creates a welcoming, refined atmosphere for Ventilation Shaft (VS) 2 Bedroom 4 Bedroom 32 Substation (Basement) residents, guests, and visitors alike.