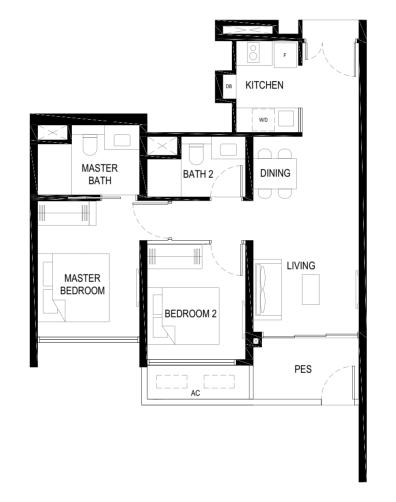

#### 2 BEDROOM

TYPE (2)c1 63 sq m #01-01

#### LEGEND:

F - FRIDGE

DB - DISTRIBUTION BOARD
W/D - WASHER CUM DRYER

AC - AIRCON LEDGE (NON-STRATA AREA)

RC - REINFORCED CONCRETE LEDGE (NON-STRATA AREA)

RL - RAILING (NON STRATA AREA)

PES - PRIVATE ENCLOSED SPACE

SERVICES VOID SPACE (NON-STRATA AREA)

RAINWATER DOWNPIPE SHAFT SPACE (NON-STRATA AREA)

WALL NOT ALLOWED TO BE HACKED OR ALTERED (INCLUDING BY WAY OF DRILLING)

NON - STRUCTURAL WALL

TYPE (2)c 63 sq m #02-01 to #13-01 #15-01 to #28-01

#### LEGEND:

F - FRIDGE

DB - DISTRIBUTION BOARD

W/D - WASHER CUM DRYER
AC - AIRCON LEDGE (NON-STRATA AREA)

RC - REINFORCED CONCRETE LEDGE (NON-STRATA AREA)

RL - RAILING (NON STRATA AREA)

THE BALCONY SHALL NOT BE ENCLOSED. ONLY APPROVED BALCONY SCREENS ARE TO BE USED. FOR AN ILLUSTRATION OF THE APPROVED BALCONY SCREEN, PLEASE REFER TO PAGE 69 OF THIS BROCHURE.