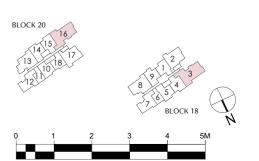

#### Site Plan FACILITIES AT 1st STOREY 1 Clubhouse, consisting of: - Gym with Yoga Room - Games Room - Mid-Level Garden Lounge 2 Function Room (2 nos.) 3 Changing Rooms (male and female changing room, each with steam room) 4 50M Infinity Edge Pool with Pool Deck and Sun Deck (water surface area approx. 500m²) 5 Leisure Pool with Pool Deck (water surface area approx. 220m²) 6 Reading Lounge (open to sky) 7 Central Lawn 8 Garden Pavilion (2 nos.) 9 Fun Pool with Seating Area (water surface area approx. 100m²) 10 Pavilion with BBQ 11 25M Lap Pool with Pool Deck (water surface area approx. 150m²) 12 Spa Pavilion with Massage Pool (water surface approx. 9m²) (2 nos.) 13 Ferns Garden 14 Gourmet Pavilion with BBQ 15 Alfresco Gourmet Deck 16 Children's Playground 17 Kids Party Pavilion with BBQ 18 Play Lawn 19 Yoga Lawn 20 Meditation Deck 21 Garden Alcove 22 Tennis Court (1 no. hard court) 23 Sport Terrace 24 Garden Terrace ANCILLARY FACILITIES AT BASEMENT & 1st STOREY LENTOR CENTRAL 25 Arrival Court with Arrival Lounge (Basement) 26 Early Childhood Development Centre (Basement), consisting of: **A** Tapestry of - Early Childhood Development Centre - Playground (open to sky) Endearing Landscapes - Drop-off - Carparks & Accessible Carpark Lots (open to sky) 27 Bicycle Park (Basement) Lentor Central Residences is thoughtfully positioned away from 28 Guard House (Basement) Approved BP No.: A1716-00022-2023-BP01 dated 13 OCT 2024 the main road, nestled behind beautifully layered landscaping 29 Pedestrian Side Gate (Basement & 1st Storey) (4 nos.) that enhances its sense of privacy. Upon entering, the expansive 30 Generator (Basement) hallway with its soaring ceilings and exquisite design accents [\_\_\_] Water Tank Position (Roof Level) 1 Bedroom 3 Bedroom 31 Bin Centre (Basement) immediately creates a welcoming, refined atmosphere for Ventilation Shaft (VS) 2 Bedroom 4 Bedroom 32 Substation (Basement) residents, guests, and visitors alike.