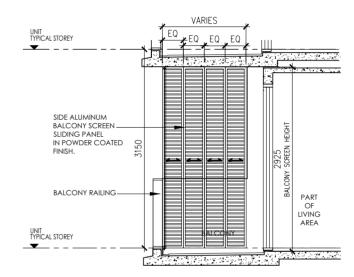

#### APPROVED SCREEN FOR BALCONY AND PRIVATE ENCLOSED SPACE (PES)

BALCONY / PES SCREEN - PLAN

BALCONY / PES SCREEN - SECTION A-A (Internal View)

BALCONY / PES SCREEN - FRONT ELEVATION (External View)

#### BALCONY / PES SCREEN NOTICE

- 1. THE BALCONY / PES SHALL NOT BE ENCLOSED UNLESS WITH THE APPROVED BALCONY / PES SCREEN
- 2. THE BALCONY SCREEN WILL NOT BE PROVIDED IN THE DEPICTED UNITS. THE PURCHASERS WILL HAVE TO BEAR THE COSTS OF INSTALLING THE BALCONY SCREEN IF THEY WISH TO, AFTER TAKING OVER THEIR RESPECTIVE UNITS: AND
- 3. THE PROPOSED BALCONY / PES SCREEN SHALL BE POROUS ENOUGH TO ALLOW FOR NATURAL VENTILATION WITH THE BALCONY / PES AT ALL TIME EVEN WHEN THE SCREEN ARE FULLY DRAWN CLOSED. THE PROPOSED BALCONY  $^{\prime}$  PES SCREEN SHALL ALSO BE CAPABLE OF BEING DRAWN OPEN OR RETRACTED FULLY
- 4. ON-SITE VERIFICATION IS NECESSARY TO OBTAIN ACTUAL MEASUREMENT PRIOR TO FABRICATION AND INSTALLATION OF THE APPROVED SCREEN FOR BALCONY & PES.