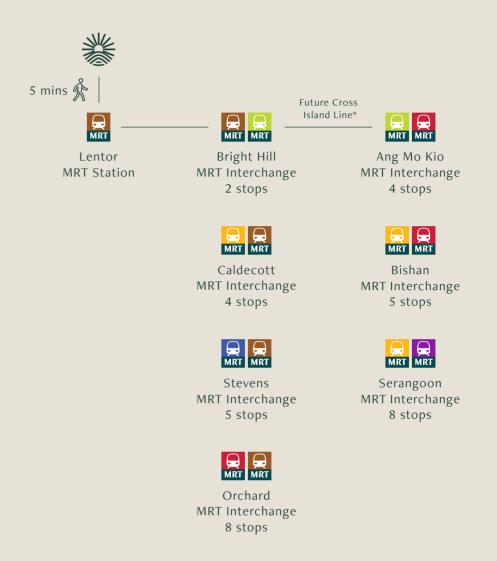

# Seamlessly Connected, Just Moments from Everything

Lentor Central Residences is connected to Lentor MRT station on the Thomson-East Coast Line via covered walkways. Residents also benefit from easy access to the upcoming North-South Corridor to Woodlands, and highways such as Seletar Expressway (SLE), Tampines Expressway (TPE), and Central Expressway (CTE) to the CBD and beyond.

The train stops were determined based on the future MRT System map available at https://www.lta.gov.sg, which is accurate as of print time.