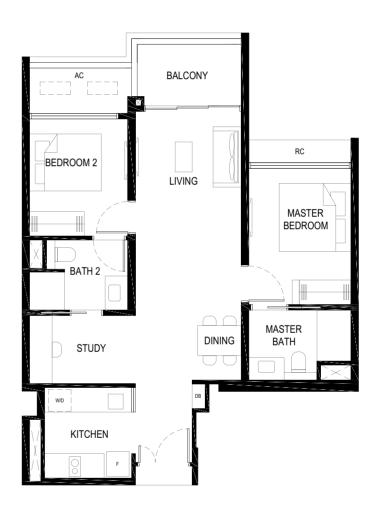

#### LEGEND:

F - FRIDGE

DB - DISTRIBUTION BOARD

W/D - WASHER CUM DRYER
AC - AIRCON LEDGE (NON-STRATA AREA)

RL - RAILING (NON STRATA AREA)

THE BALCONY SHALL NOT BE ENCLOSED. ONLY APPROVED BALCONY SCREENS ARE TO BE USED. FOR AN ILLUSTRATION OF THE APPROVED BALCONY SCREEN, PLEASE REFER TO PAGE 69 OF THIS BROCHURE.