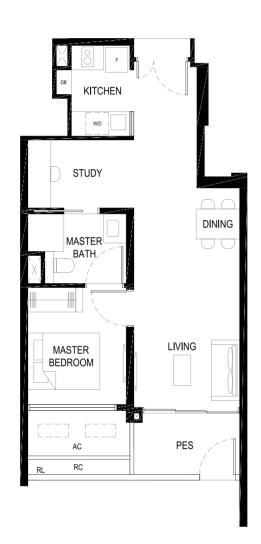

#### 2 BEDROOM

TYPE (2)c1 63 sq m #01-01

#### LEGEND:

F - FRIDGE

DB - DISTRIBUTION BOARD
W/D - WASHER CUM DRYER

AC - AIRCON LEDGE (NON-STRATA AREA)

RC - REINFORCED CONCRETE LEDGE (NON-STRATA AREA)

RL - RAILING (NON STRATA AREA)

PES - PRIVATE ENCLOSED SPACE

SERVICES VOID SPACE (NON-STRATA AREA)

RAINWATER DOWNPIPE SHAFT SPACE (NON-STRATA AREA)

WALL NOT ALLOWED TO BE HACKED OR ALTERED (INCLUDING BY WAY OF DRILLING)

NON - STRUCTURAL WALL

TYPE (2)c 63 sq m #02-01 to #13-01 #15-01 to #28-01

#### LEGEND:

F - FRIDGE

DB - DISTRIBUTION BOARD

W/D - WASHER CUM DRYER
AC - AIRCON LEDGE (NON-STRATA AREA)

RC - REINFORCED CONCRETE LEDGE (NON-STRATA AREA)

RL - RAILING (NON STRATA AREA)

THE BALCONY SHALL NOT BE ENCLOSED. ONLY APPROVED BALCONY SCREENS ARE TO BE USED. FOR AN ILLUSTRATION OF THE APPROVED BALCONY SCREEN, PLEASE REFER TO PAGE 69 OF THIS BROCHURE.