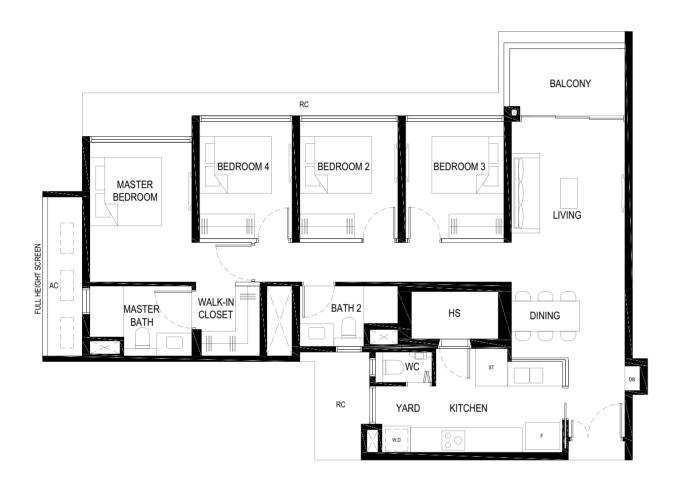

#### 4 BEDROOM

TYPE (4)a1 110 sq m #01-13

#### LEGEND:

- F FRIDGE
- DB DISTRIBUTION BOARD
- W WASHER
- D DRYER
- HS HOUSEHOLD SHELTER
- RC REINFORCED CONCRETE LEDGE (NON-STRATA AREA)
- AC AIRCON LEDGE (NON-STRATA AREA)
  ST STORAGE
- WC WATER CLOSET

SERVICES VOID SPACE (NON-STRATA AREA)

RAINWATER DOWNPIPE SHAFT SPACE (NON-STRATA AREA)

WALL NOT ALLOWED TO BE HACKED OR ALTERED (INCLUDING BY WAY OF DRILLING)

NON - STRUCTURAL WALL

THE BALCONY SHALL NOT BE ENCLOSED. ONLY APPROVED BALCONY SCREENS ARE TO BE USED. FOR AN ILLUSTRATION OF THE APPROVED BALCONY SCREEN, PLEASE REFER TO PAGE 69 OF THIS BROCHURE.