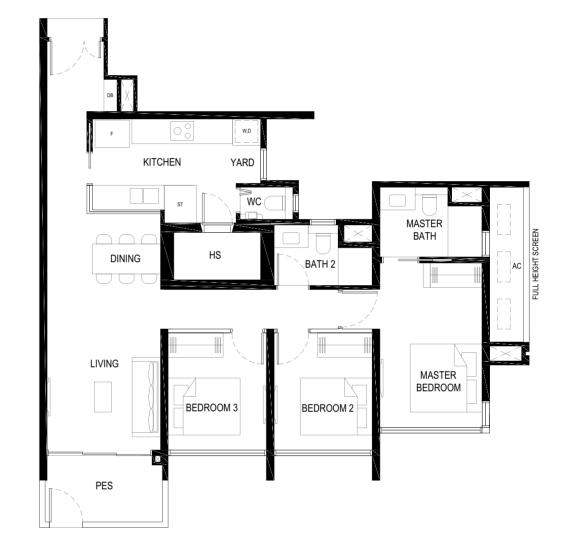

#### 3 BEDROOM 3 BEDROOM

TYPE (3)b 100 sq m #02-17 to #13-17 #15-17 to #27-17

#### LEGEND:

- F FRIDGE
- DB DISTRIBUTION BOARD
- W WASHER
- D DRYER
- HS HOUSEHOLD SHELTER
- RC REINFORCED CONCRETE LEDGE (NON-STRATA AREA) AC - AIRCON LEDGE (NON-STRATA AREA)
  ST - STORAGE
- WC WATER CLOSET

#### AIRCON CONDENSER

SERVICES VOID SPACE (NON-STRATA AREA)

RAINWATER DOWNPIPE SHAFT SPACE (NON-STRATA AREA)

WALL NOT ALLOWED TO BE HACKED OR ALTERED (INCLUDING BY WAY OF DRILLING)

NON - STRUCTURAL WALL

THE BALCONY SHALL NOT BE ENCLOSED. ONLY APPROVED BALCONY SCREENS ARE TO BE USED. FOR AN ILLUSTRATION OF THE APPROVED BALCONY SCREEN, PLEASE REFER TO PAGE 69 OF THIS BROCHURE.