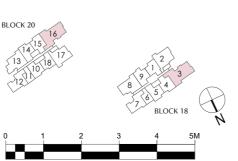

#### Site Plan FACILITIES AT 1st STOREY 1 Clubhouse, consisting of: - Gym with Yoga Room - Games Room - Mid-Level Garden Lounge 2 Function Room (2 nos.) 3 Changing Rooms (male and female changing room, each with steam room) 4 50M Infinity Edge Pool with Pool Deck and Sun Deck (water surface area approx. 500m²) 5 Leisure Pool with Pool Deck (water surface area approx. 220m²) 6 Reading Lounge (open to sky) 7 Central Lawn 8 Garden Pavilion (2 nos.) 9 Fun Pool with Seating Area (water surface area approx. 100m²) 10 Pavilion with BBQ 11 25M Lap Pool with Pool Deck (water surface area approx. 150m²) 12 Spa Pavilion with Massage Pool (water surface approx. 9m²) (2 nos.) 13 Ferns Garden 14 Gourmet Pavilion with BBQ 15 Alfresco Gourmet Deck 16 Children's Playground 17 Kids Party Pavilion with BBQ 18 Play Lawn 19 Yoga Lawn 20 Meditation Deck 21 Garden Alcove 22 Tennis Court (1 no. hard court) 23 Sport Terrace 24 Garden Terrace ANCILLARY FACILITIES AT BASEMENT & 1st STOREY LENTOR CENTRAL 25 Arrival Court with Arrival Lounge (Basement) 26 Early Childhood Development Centre (Basement), consisting of: **A** Tapestry of - Early Childhood Development Centre - Playground (open to sky) Endearing Landscapes - Drop-off - Carparks & Accessible Carpark Lots (open to sky) 27 Bicycle Park (Basement) Lentor Central Residences is thoughtfully positioned away from 28 Guard House (Basement) Approved BP No.: A1716-00022-2023-BP01 dated 13 OCT 2024 the main road, nestled behind beautifully layered landscaping 29 Pedestrian Side Gate (Basement & 1st Storey) (4 nos.) that enhances its sense of privacy. Upon entering, the expansive 30 Generator (Basement) hallway with its soaring ceilings and exquisite design accents [\_\_\_] Water Tank Position (Roof Level) 1 Bedroom 3 Bedroom 31 Bin Centre (Basement) immediately creates a welcoming, refined atmosphere for Ventilation Shaft (VS) 2 Bedroom 4 Bedroom 32 Substation (Basement) residents, guests, and visitors alike.