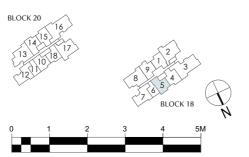

#### Site Plan FACILITIES AT 1st STOREY 1 Clubhouse, consisting of: - Gym with Yoga Room - Games Room - Mid-Level Garden Lounge 2 Function Room (2 nos.) 3 Changing Rooms (male and female changing room, each with steam room) 4 50M Infinity Edge Pool with Pool Deck and Sun Deck (water surface area approx. 500m²) 5 Leisure Pool with Pool Deck (water surface area approx. 220m²) 6 Reading Lounge (open to sky) 7 Central Lawn 8 Garden Pavilion (2 nos.) 9 Fun Pool with Seating Area (water surface area approx. 100m²) 10 Pavilion with BBQ 11 25M Lap Pool with Pool Deck (water surface area approx. 150m²) 12 Spa Pavilion with Massage Pool (water surface approx. 9m²) (2 nos.) 13 Ferns Garden 14 Gourmet Pavilion with BBQ 15 Alfresco Gourmet Deck 16 Children's Playground 17 Kids Party Pavilion with BBQ 18 Play Lawn 19 Yoga Lawn 20 Meditation Deck 21 Garden Alcove 22 Tennis Court (1 no. hard court) 23 Sport Terrace 24 Garden Terrace ANCILLARY FACILITIES AT BASEMENT & 1st STOREY LENTOR CENTRAL 25 Arrival Court with Arrival Lounge (Basement) 26 Early Childhood Development Centre (Basement), consisting of: **A** Tapestry of - Early Childhood Development Centre - Playground (open to sky) Endearing Landscapes - Drop-off - Carparks & Accessible Carpark Lots (open to sky) 27 Bicycle Park (Basement) Lentor Central Residences is thoughtfully positioned away from 28 Guard House (Basement) Approved BP No.: A1716-00022-2023-BP01 dated 13 OCT 2024 the main road, nestled behind beautifully layered landscaping 29 Pedestrian Side Gate (Basement & 1st Storey) (4 nos.) that enhances its sense of privacy. Upon entering, the expansive 30 Generator (Basement) hallway with its soaring ceilings and exquisite design accents [\_\_\_] Water Tank Position (Roof Level) 1 Bedroom 3 Bedroom 31 Bin Centre (Basement) immediately creates a welcoming, refined atmosphere for Ventilation Shaft (VS) 2 Bedroom 4 Bedroom 32 Substation (Basement) residents, guests, and visitors alike.