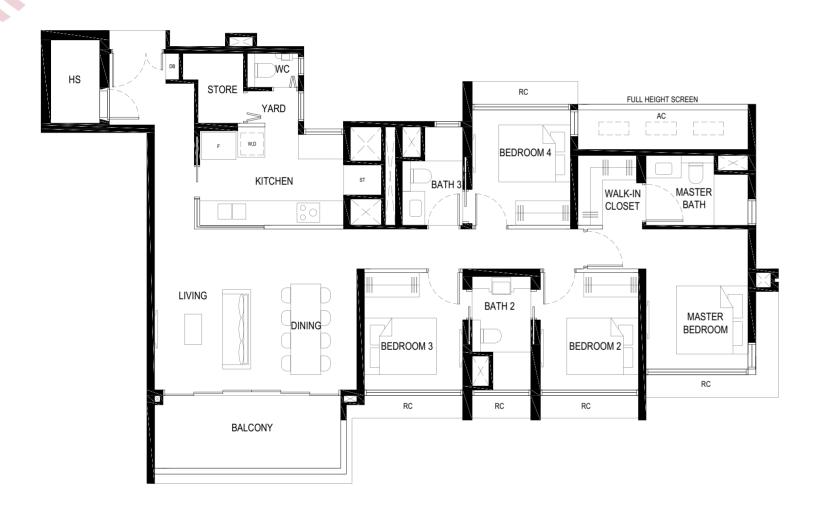

# BEDROOM 3 BEDROOM 2 MASTER BEDROOM LIVING DINING MASTER KITCHEN YARD

#### LEGEND: F - FRIDGE

- DB DISTRIBUTION BOARD
- W WASHER
- D DRYER
- HS HOUSEHOLD SHELTER
- AC AIRCON LEDGE (NON-STRATA AREA)
  PES PRIVATE ENCLOSED SPACE
- ST STORAGE
- WC WATER CLOSET

#### AIRCON CONDENSER

SERVICES VOID SPACE (NON-STRATA AREA)

RAINWATER DOWNPIPE SHAFT SPACE (NON-STRATA AREA)

WALL NOT ALLOWED TO BE HACKED OR ALTERED (INCLUDING BY WAY OF DRILLING)

NON - STRUCTURAL WALL

THE BALCONY SHALL NOT BE ENCLOSED. ONLY APPROVED BALCONY SCREENS ARE TO BE USED. FOR AN ILLUSTRATION OF THE APPROVED BALCONY SCREEN, PLEASE REFER TO PAGE 69 OF THIS BROCHURE.