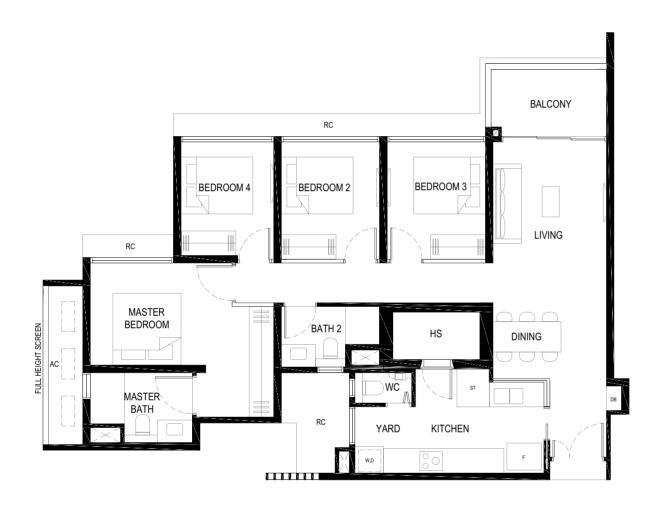

#### LEGEND:

- F FRIDGE
- DB DISTRIBUTION BOARD
- W WASHER D - DRYER
- HS HOUSEHOLD SHELTER
- RC REINFORCED CONCRETE LEDGE (NON-STRATA AREA)
- AC AIRCON LEDGE (NON-STRATA AREA)
  ST STORAGE
- WC WATER CLOSET