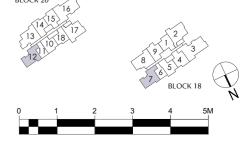

#### Site Plan FACILITIES AT 1st STOREY 1 Clubhouse, consisting of: - Gym with Yoga Room - Games Room - Mid-Level Garden Lounge 2 Function Room (2 nos.) 3 Changing Rooms (male and female changing room, each with steam room) 4 50M Infinity Edge Pool with Pool Deck and Sun Deck (water surface area approx. 500m²) 5 Leisure Pool with Pool Deck (water surface area approx. 220m²) 6 Reading Lounge (open to sky) 7 Central Lawn 8 Garden Pavilion (2 nos.) 9 Fun Pool with Seating Area (water surface area approx. 100m²) 10 Pavilion with BBQ 11 25M Lap Pool with Pool Deck (water surface area approx. 150m²) 12 Spa Pavilion with Massage Pool (water surface approx. 9m²) (2 nos.) 13 Ferns Garden 14 Gourmet Pavilion with BBQ 15 Alfresco Gourmet Deck 16 Children's Playground 17 Kids Party Pavilion with BBQ 18 Play Lawn 19 Yoga Lawn 20 Meditation Deck 21 Garden Alcove 22 Tennis Court (1 no. hard court) 23 Sport Terrace 24 Garden Terrace ANCILLARY FACILITIES AT BASEMENT & 1st STOREY LENTOR CENTRAL 25 Arrival Court with Arrival Lounge (Basement) 26 Early Childhood Development Centre (Basement), consisting of: **A** Tapestry of - Early Childhood Development Centre - Playground (open to sky) Endearing Landscapes - Drop-off - Carparks & Accessible Carpark Lots (open to sky) 27 Bicycle Park (Basement) Lentor Central Residences is thoughtfully positioned away from 28 Guard House (Basement) Approved BP No.: A1716-00022-2023-BP01 dated 13 OCT 2024 the main road, nestled behind beautifully layered landscaping 29 Pedestrian Side Gate (Basement & 1st Storey) (4 nos.) that enhances its sense of privacy. Upon entering, the expansive 30 Generator (Basement) hallway with its soaring ceilings and exquisite design accents [\_\_\_] Water Tank Position (Roof Level) 1 Bedroom 3 Bedroom 31 Bin Centre (Basement) immediately creates a welcoming, refined atmosphere for Ventilation Shaft (VS) 2 Bedroom 4 Bedroom 32 Substation (Basement) residents, guests, and visitors alike.