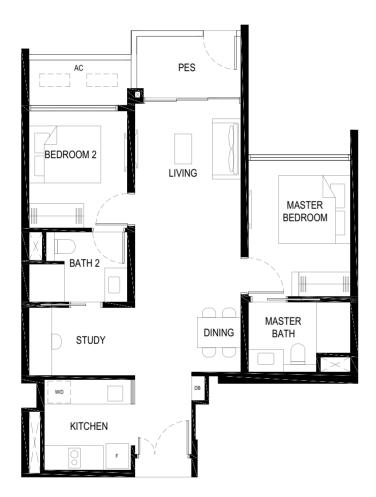

#### LEGEND:

F - FRIDGE

DB - DISTRIBUTION BOARD

W/D - WASHER CUM DRYER
AC - AIRCON LEDGE (NON-STRATA AREA)

RC - REINFORCED CONCRETE LEDGE (NON-STRATA AREA)

RL - RAILING (NON STRATA AREA)

PES - PRIVATE ENCLOSED SPACE

THE BALCONY SHALL NOT BE ENCLOSED. ONLY APPROVED BALCONY SCREENS ARE TO BE USED. FOR AN ILLUSTRATION OF THE APPROVED BALCONY SCREEN, PLEASE REFER TO PAGE 69 OF THIS BROCHURE.