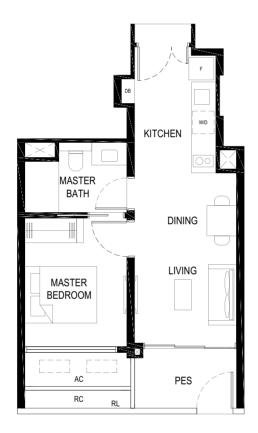

#### 2 BEDROOM

TYPE (2)c1 63 sq m #01-01

#### LEGEND:

F - FRIDGE

DB - DISTRIBUTION BOARD
W/D - WASHER CUM DRYER

AC - AIRCON LEDGE (NON-STRATA AREA)

RC - REINFORCED CONCRETE LEDGE (NON-STRATA AREA)

RL - RAILING (NON STRATA AREA)

PES - PRIVATE ENCLOSED SPACE

SERVICES VOID SPACE (NON-STRATA AREA)

RAINWATER DOWNPIPE SHAFT SPACE (NON-STRATA AREA)

WALL NOT ALLOWED TO BE HACKED OR ALTERED (INCLUDING BY WAY OF DRILLING)

NON - STRUCTURAL WALL

TYPE (2)c 63 sq m #02-01 to #13-01 #15-01 to #28-01

#### LEGEND:

F - FRIDGE

DB - DISTRIBUTION BOARD

W/D - WASHER CUM DRYER
AC - AIRCON LEDGE (NON-STRATA AREA)

RC - REINFORCED CONCRETE LEDGE (NON-STRATA AREA)

RL - RAILING (NON STRATA AREA)

THE BALCONY SHALL NOT BE ENCLOSED. ONLY APPROVED BALCONY SCREENS ARE TO BE USED. FOR AN ILLUSTRATION OF THE APPROVED BALCONY SCREEN, PLEASE REFER TO PAGE 69 OF THIS BROCHURE.