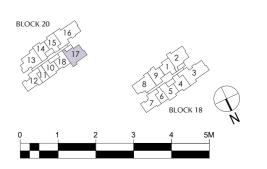

EDGE (NON-STRATA AREA)

ST - STORAGE



THE BALCONY SHALL NOT BE ENCLOSED. ONLY APPROVED BALCONY SCREENS ARE TO BE USED. FOR AN ILLUSTRATION OF THE APPROVED BALCONY SCREEN, PLEASE REFER TO PAGE 69 OF THIS BROCHURE.





#### LEGEND: F - FRIDGE

DB - DISTRIBUTION BOARD

W - WASHER

D - DRYER

HS - HOUSEHOLD SHELTER

AC - AIRCON LEDGE (NON-STRATA AREA)
PES - PRIVATE ENCLOSED SPACE

ST - STORAGE

WC - WATER CLOSET

#### AIRCON CONDENSER

SERVICES VOID SPACE (NON-STRATA AREA)

RAINWATER DOWNPIPE SHAFT SPACE (NON-STRATA AREA)

WALL NOT ALLOWED TO BE HACKED OR ALTERED (INCLUDING BY WAY OF DRILLING)

NON - STRUCTURAL WALL

THE BALCONY SHALL NOT BE ENCLOSED. ONLY APPROVED BALCONY SCREENS ARE TO BE USED. FOR AN ILLUSTRATION OF THE APPROVED BALCONY SCREEN, PLEASE REFER TO PAGE 69 OF THIS BROCHURE.



TYPE (3)b1

100 sq m

#01-17

#### 3 BEDROOM 3 BEDROOM

TYPE (3)b 100 sq m #02-17 to #13-17 #15-17 to #27-17



#### LEGEND:

- F FRIDGE
- DB DISTRIBUTION BOARD
- W WASHER
- D DRYER
- HS HOUSEHOLD SHELTER
- RC REINFORCED CONCRETE LEDGE (NON-STRATA AREA) AC - AIRCON LEDGE (NON-STRATA AREA)
  ST - STORAGE
- WC WATER CLOSET

#### AIRCON CONDENSER

SERVICES VOID SPACE (NON-STRATA AREA)

RAINWATER DOWNPIPE SHAFT SPACE (NON-STRATA AREA)

WALL NOT ALLOWED TO BE HACKED OR ALTERED (INCLUDING BY WAY OF DRILLING)

NON - STRUCTURAL WALL

THE BALCONY SHALL NOT BE ENCLOSED. ONLY APPROVED BALCONY SCREENS ARE TO BE USED. FOR AN ILLUSTRATION OF THE APPROVED BALCONY SCREEN, PLEASE REFER TO PAGE 69 OF THIS BROCHURE.



# BEDROOM 3 BEDROOM 2 MASTER BEDROOM LIVING DINING MASTER KITCHEN YARD

#### LEGEND: F -