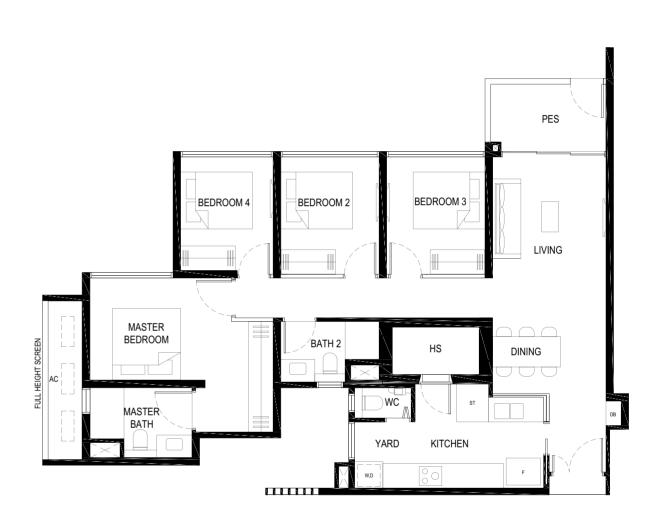

#### AIRCON CONDENSER

RAINWATER DOWNPIPE SHAFT SPACE (NON-STRATA AREA)

WALL NOT ALLOWED TO BE HACKED OR ALTERED (INCLUDING BY WAY OF DRILLING)

NON - STRUCTURAL WALL

4 BEDROOM 4 BEDROOM

TYPE (4)a 110 sq m #02-13 to #13-13 #15-13 to #27-13

#### LEGEND:

- F FRIDGE
- DB DISTRIBUTION BOARD
- W WASHER D - DRYER
- HS HOUSEHOLD SHELTER
- RC REINFORCED CONCRETE LEDGE (NON-STRATA AREA)
- AC AIRCON LEDGE (NON-STRATA AREA)
  ST STORAGE
- WC WATER CLOSET

SERVICES VOID SPACE (NON-STRATA AREA)

RAINWATER DOWNPIPE SHAFT SPACE (NON-STRATA AREA)

WALL NOT ALLOWED TO BE HACKED OR ALTERED (INCLUDING BY WAY OF DRILLING)

NON - STRUCTURAL WALL

THE BALCONY SHALL NOT BE ENCLOSED. ONLY APPROVED BALCONY SCREENS ARE TO BE USED. FOR AN ILLUSTRATION OF THE APPROVED BALCONY SCREEN, PLEASE REFER TO PAGE 69 OF THIS BROCHURE.