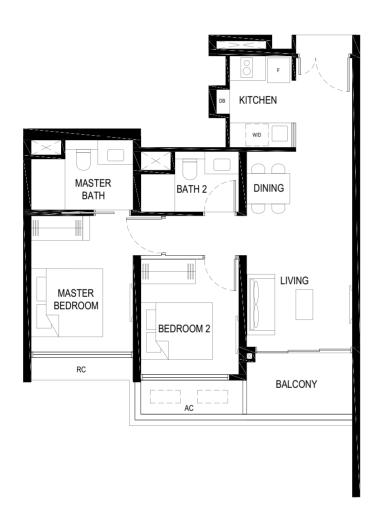

#### 2 BEDROOM

TYPE (2)d 73 sq m #02-14 to #13-14 #15-14 to #27-14

#### LEGEND:

F - FRIDGE

DB - DISTRIBUTION BOARD
W/D - WASHER CUM DRYER

AC - AIRCON LEDGE (NON-STRATA AREA)

RC - REINFORCED CONCRETE LEDGE (NON-STRATA AREA)

RL - RAILING (NON STRATA AREA)

TYPE (2)e1 73 sq m #01-04 #01-15\*

#### LEGEND:

F - FRIDGE

DB - DISTRIBUTION BOARD

W/D - WASHER CUM DRYER
AC - AIRCON LEDGE (NON-STRATA AREA)

RC - REINFORCED CONCRETE LEDGE (NON-STRATA AREA)

RL - RAILING (NON STRATA AREA)

PES - PRIVATE ENCLOSED SPACE

THE BALCONY SHALL NOT BE ENCLOSED. ONLY APPROVED BALCONY SCREENS ARE TO BE USED. FOR AN ILLUSTRATION OF THE APPROVED BALCONY SCREEN, PLEASE REFER TO PAGE 69 OF THIS BROCHURE.