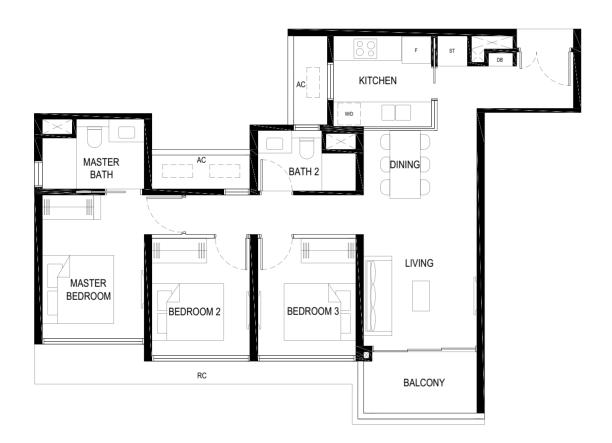

#### 3 BEDROOM 3 BEDROOM

TYPE (3)a 85 sq m #02-07 to #13-07 #15-07 to #28-07 #02-12 to #13-12 #15-12 to #27-12

#### LEGEND:

F - FRIDGE

DB - DISTRIBUTION BOARD

W/D - WASHER CUM DRYER AC - AIRCON LEDGE (NON-STRATA AREA)

RC - REINFORCED CONCRETE LEDGE (NON-STRATA AREA)

ST - STORAGE

THE BALCONY SHALL NOT BE ENCLOSED. ONLY APPROVED BALCONY SCREENS ARE TO BE USED. FOR AN ILLUSTRATION OF THE APPROVED BALCONY SCREEN, PLEASE REFER TO PAGE 69 OF THIS BROCHURE.