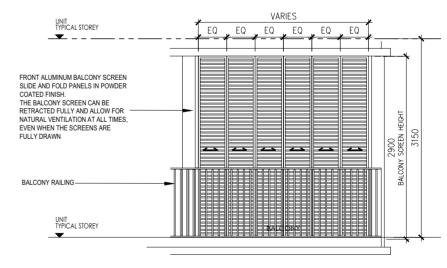

#### APPROVED SCREEN FOR BALCONY AND PRIVATE ENCLOSED SPACE (PES)

BALCONY / PES SCREEN - PLAN

BALCONY / PES SCREEN - SECTION A-A (Internal View)

BALCONY / PES SCREEN - FRONT ELEVATION (External View)

#### BALCONY / PES SCREEN NOTICE

- 1. THE BALCONY / PES SHALL NOT BE ENCLOSED UNLESS WITH THE APPROVED BALCONY / PES SCREEN
- 2. THE BALCONY SCREEN WILL NOT BE PROVIDED IN THE DEPICTED UNITS. THE PURCHASERS WILL HAVE TO BEAR THE COSTS OF INSTALLING THE BALCONY SCREEN IF THEY WISH TO, AFTER TAKING OVER THEIR RESPECTIVE UNITS: AND
- 3. THE PROPOSED BALCONY / PES SCREEN SHALL BE POROUS ENOUGH TO ALLOW FOR NATURAL VENTILATION WITH THE BALCONY / PES AT ALL TIME EVEN WHEN THE SCREEN ARE FULLY DRAWN CLOSED. THE PROPOSED BALCONY  $^{\prime}$  PES SCREEN SHALL ALSO BE CAPABLE OF BEING DRAWN OPEN OR RETRACTED FULLY
- 4. ON-SITE VERIFICATION IS NECESSARY TO OBTAIN ACTUAL MEASUREMENT PRIOR TO FABRICATION AND INSTALLATION OF THE APPROVED SCREEN FOR BALCONY & PES.