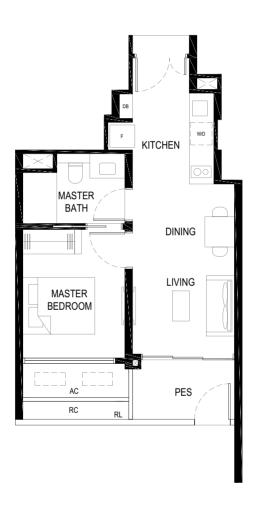

#### LEGEND:

F - FRIDGE

DB - DISTRIBUTION BOARD

W/D - WASHER CUM DRYER
AC - AIRCON LEDGE (NON-STRATA AREA)

RC - REINFORCED CONCRETE LEDGE (NON-STRATA AREA)

RL - RAILING (NON STRATA AREA)

PES - PRIVATE ENCLOSED SPACE

THE BALCONY SHALL NOT BE ENCLOSED. ONLY APPROVED BALCONY SCREENS ARE TO BE USED. FOR AN ILLUSTRATION OF THE APPROVED BALCONY SCREEN, PLEASE REFER TO PAGE 69 OF THIS BROCHURE.