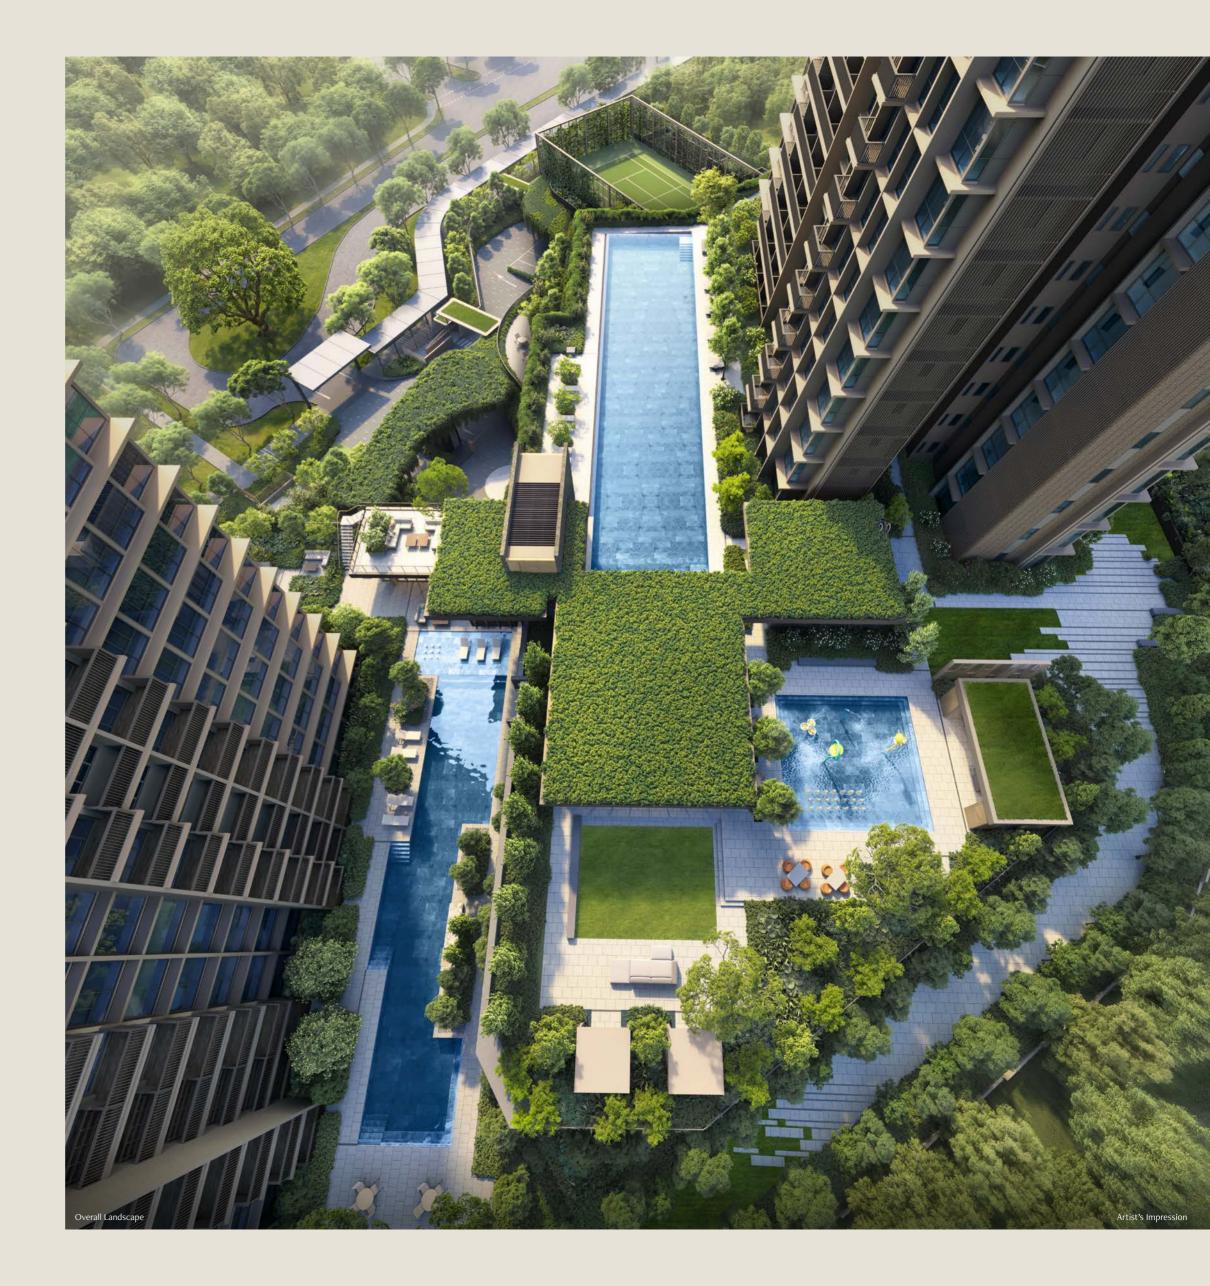

# Discover Refined Living in Nature's Embrace

The tranquil 50-metre Infinity Edge Pool, Leisure Pool, and Massage Pool offer the perfect escape for relaxation. Rejuvenate at the Pool Deck, Sun Deck and Spa Pavilion, unwind in the Clubhouse, or enjoy quality time with loved ones in the Games Room.

# Awaken to Boundless Possibilities

The thoughtfully crafted landscapes seamlessly combine beauty and functionality. Relax and unwind in the Lap Pool and Fun Pool, offering both tranquillity and enjoyment. The Central Lawn provides a serene retreat for moments of peace amidst nature. Inside the Clubhouse, the expansive Library offers the ideal space for reading, reflection, and relaxation.