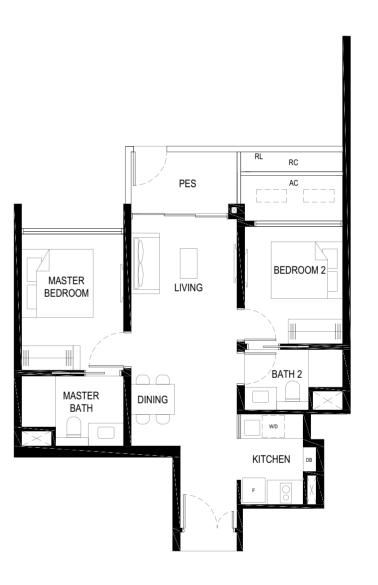

#### LEGEND:

F - FRIDGE

DB - DISTRIBUTION BOARD

W/D - WASHER CUM DRYER
AC - AIRCON LEDGE (NON-STRATA AREA)

RC - REINFORCED CONCRETE LEDGE (NON-STRATA AREA)

RL - RAILING (NON STRATA AREA)

PES - PRIVATE ENCLOSED SPACE

SERVICES VOID SPACE (NON-STRATA AREA)

RAINWATER DOWNPIPE SHAFT SPACE (NON-STRATA AREA)

WALL NOT ALLOWED TO BE HACKED OR ALTERED (INCLUDING BY WAY OF DRILLING)

NON - STRUCTURAL WALL

THE BALCONY SHALL NOT BE ENCLOSED. ONLY APPROVED BALCONY SCREENS ARE TO BE USED. FOR AN ILLUSTRATION OF THE APPROVED BALCONY SCREEN, PLEASE REFER TO PAGE 69 OF THIS BROCHURE.