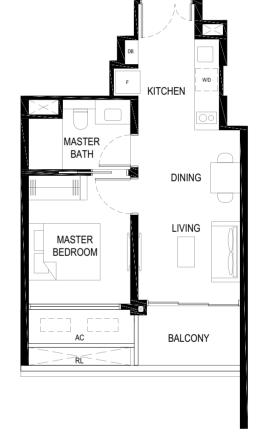

#### LEGEND:

F - FRIDGE

DB - DISTRIBUTION BOARD

W/D - WASHER CUM DRYER
AC - AIRCON LEDGE (NON-STRATA AREA)

RC - REINFORCED CONCRETE LEDGE (NON-STRATA AREA)

RL - RAILING (NON STRATA AREA)

TYPE (2)f1 74 sq m #01-09

#### LEGEND:

F - FRIDGE

DB - DISTRIBUTION BOARD W/D - WASHER CUM DRYER

AC - AIRCON LEDGE (NON-STRATA AREA)

PES - PRIVATE ENCLOSED SPACE

#### 2 BEDROOM

TYPE (2)f 74 sq m #02-09 to #13-09 #15-09 to #28-09