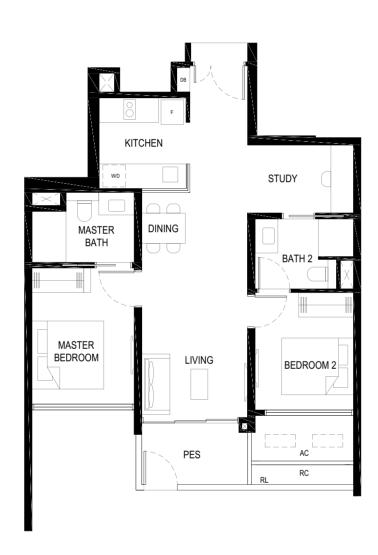

#### LEGEND:

F - FRIDGE

DB - DISTRIBUTION BOARD

W/D - WASHER CUM DRYER
AC - AIRCON LEDGE (NON-STRATA AREA)

RC - REINFORCED CONCRETE LEDGE (NON-STRATA AREA)

RL - RAILING (NON STRATA AREA)

PES - PRIVATE ENCLOSED SPACE

THE BALCONY SHALL NOT BE ENCLOSED. ONLY APPROVED BALCONY SCREENS ARE TO BE USED. FOR AN ILLUSTRATION OF THE APPROVED BALCONY SCREEN, PLEASE REFER TO PAGE 69 OF THIS BROCHURE.