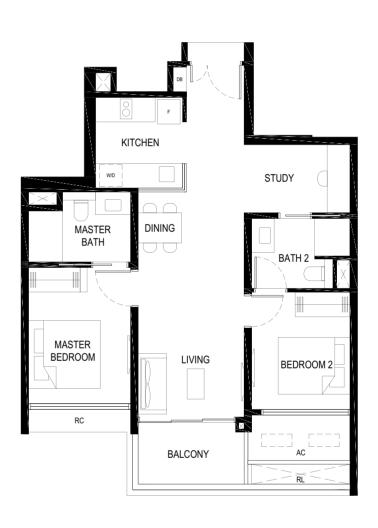

#### LEGEND:

F - FRIDGE

DB - DISTRIBUTION BOARD

W/D - WASHER CUM DRYER
AC - AIRCON LEDGE (NON-STRATA AREA)

RC - REINFORCED CONCRETE LEDGE (NON-STRATA AREA)

RL - RAILING (NON STRATA AREA)

PES - PRIVATE ENCLOSED SPACE

THE BALCONY SHALL NOT BE ENCLOSED. ONLY APPROVED BALCONY SCREENS ARE TO BE USED. FOR AN ILLUSTRATION OF THE APPROVED BALCONY SCREEN, PLEASE REFER TO PAGE 69 OF THIS BROCHURE.