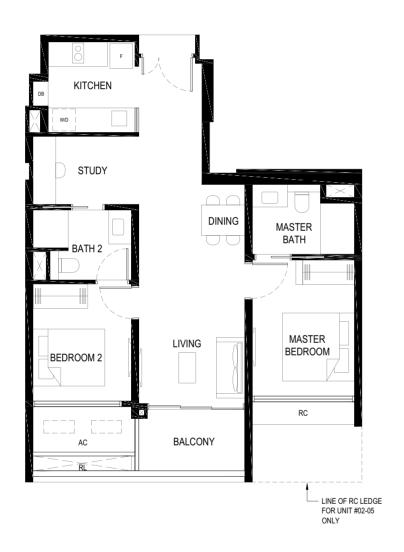

#### LEGEND:

F - FRIDGE

DB - DISTRIBUTION BOARD

W/D - WASHER CUM DRYER AC - AIRCON LEDGE (NON-STRATA AREA)

RC - REINFORCED CONCRETE LEDGE (NON-STRATA AREA)

TYPE (2)g 73 sq m #02-05 to #13-05 #15-05 to #28-05

#### LEGEND:

F - FRIDGE

DB - DISTRIBUTION BOARD

W/D - WASHER CUM DRYER
AC - AIRCON LEDGE (NON-STRATA AREA)

RC - REINFORCED CONCRETE LEDGE (NON-STRATA AREA)

RL - RAILING (NON STRATA AREA)

PES - PRIVATE ENCLOSED SPACE

THE BALCONY SHALL NOT BE ENCLOSED. ONLY APPROVED BALCONY SCREENS ARE TO BE USED. FOR AN ILLUSTRATION OF THE APPROVED BALCONY SCREEN, PLEASE REFER TO PAGE 69 OF THIS BROCHURE.