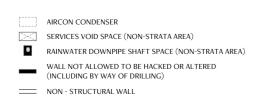

SERVICES VOID SPACE (NON-STRATA AREA)

RAINWATER DOWNPIPE SHAFT SPACE (NON-STRATA AREA)

WALL NOT ALLOWED TO BE HACKED OR ALTERED (INCLUDING BY WAY OF DRILLING)

NON - STRUCTURAL WALL

THE BALCONY SHALL NOT BE ENCLOSED. ONLY APPROVED BALCONY SCREENS ARE TO BE USED. FOR AN ILLUSTRATION OF THE APPROVED BALCONY SCREEN, PLEASE REFER TO PAGE 69 OF THIS BROCHURE.

SERVICES VOID SPACE (NON-STRATA AREA)

RAINWATER DOWNPIPE SHAFT SPACE (NON-STRATA AREA)

WALL NOT ALLOWED TO BE HACKED OR ALTERED (INCLUDING BY WAY OF DRILLING)

NON - STRUCTURAL WALL

TYPE (2)c 63 sq m #02-01 to #13-01 #15-01 to #28-01

#### AIRCON CONDENSER

SERVICES VOID SPACE (NON-STRATA AREA)

RAINWATER DOWNPIPE SHAFT SPACE (NON-STRATA AREA)

WALL NOT ALLOWED TO BE HACKED OR ALTERED (INCLUDING BY WAY OF DRILLING)

NON - STRUCTURAL WALL

THE BALCONY SHALL NOT BE ENCLOSED. ONLY APPROVED BALCONY SCREENS ARE TO BE USED. FOR AN ILLUSTRATION OF THE APPROVED BALCONY SCREEN, PLEASE REFER TO PAGE 69 OF THIS BROCHURE.