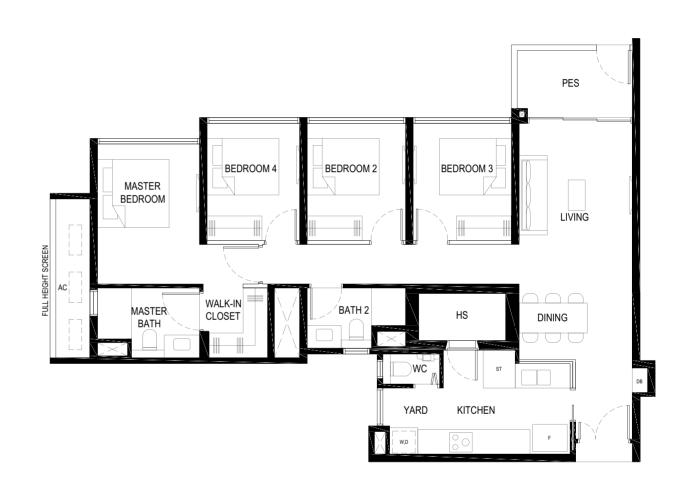

#### AIRCON CONDENSER

RAINWATER DOWNPIPE SHAFT SPACE (NON-STRATA AREA)

WALL NOT ALLOWED TO BE HACKED OR ALTERED (INCLUDING BY WAY OF DRILLING)

NON - STRUCTURAL WALL

4 BEDROOM 4 BEDROOM

TYPE (4)a 110 sq m #02-13 to #13-13 #15-13 to #27-13