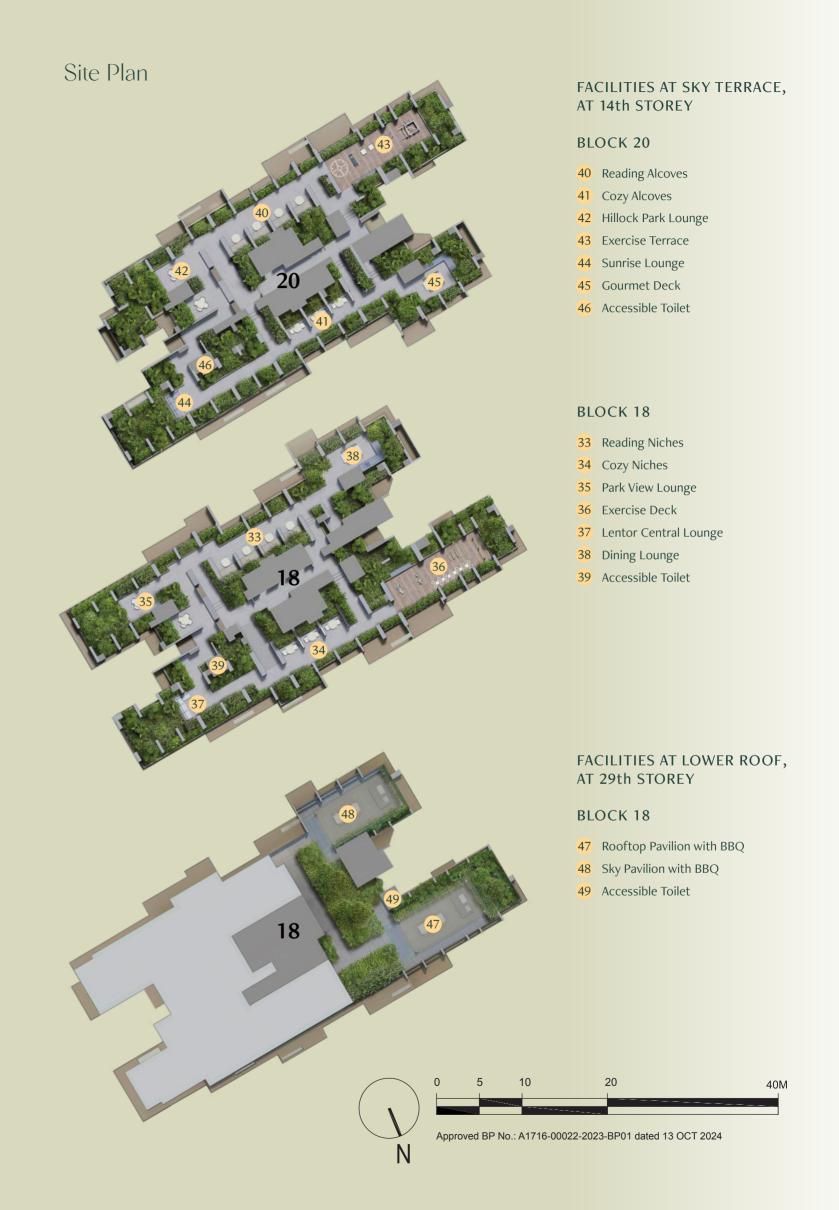

#### Site Plan FACILITIES AT 1st STOREY 1 Clubhouse, consisting of: - Gym with Yoga Room - Games Room - Mid-Level Garden Lounge 2 Function Room (2 nos.) 3 Changing Rooms (male and female changing room, each with steam room) 4 50M Infinity Edge Pool with Pool Deck and Sun Deck (water surface area approx. 500m²) 5 Leisure Pool with Pool Deck (water surface area approx. 220m²) 6 Reading Lounge (open to sky) 7 Central Lawn 8 Garden Pavilion (2 nos.) 9 Fun Pool with Seating Area (water surface area approx. 100m²) 10 Pavilion with BBQ 11 25M Lap Pool with Pool Deck (water surface area approx. 150m²) 12 Spa Pavilion with Massage Pool (water surface approx. 9m²) (2 nos.) 13 Ferns Garden 14 Gourmet Pavilion with BBQ 15 Alfresco Gourmet Deck 16 Children's Playground 17 Kids Party Pavilion with BBQ 18 Play Lawn 19 Yoga Lawn 20 Meditation Deck 21 Garden Alcove 22 Tennis Court (1 no. hard court) 23 Sport Terrace 24 Garden Terrace ANCILLARY FACILITIES AT BASEMENT & 1st STOREY LENTOR CENTRAL 25 Arrival Court with Arrival Lounge (Basement) 26 Early Childhood Development Centre (Basement), consisting of: **A** Tapestry of - Early Childhood Development Centre - Playground (open to sky) Endearing Landscapes - Drop-off - Carparks & Accessible Carpark Lots (open to sky) 27 Bicycle Park (Basement) Lentor Central Residences is thoughtfully positioned away from 28 Guard House (Basement) Approved BP No.: A1716-00022-2023-BP01 dated 13 OCT 2024 the main road, nestled behind beautifully layered landscaping 29 Pedestrian Side Gate (Basement & 1st Storey) (4 nos.) that enhances its sense of privacy. Upon entering, the expansive 30 Generator (Basement) hallway with its soaring ceilings and exquisite design accents [\_\_\_] Water Tank Position (Roof Level) 1 Bedroom 3 Bedroom 31 Bin Centre (Basement) immediately creates a welcoming, refined atmosphere for Ventilation Shaft (VS) 2 Bedroom 4 Bedroom 32 Substation (Basement) residents, guests, and visitors alike.