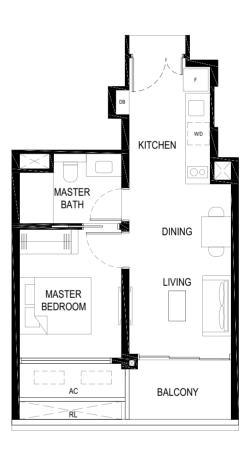

#### 2 BEDROOM 2 BEDROOM

TYPE (2)a 63 sq m #02-10 to #13-10 #15-10 to #27-10

#### LEGEND:

F - FRIDGE

DB - DISTRIBUTION BOARD

W/D - WASHER CUM DRYER
AC - AIRCON LEDGE (NON-STRATA AREA)

RC - REINFORCED CONCRETE LEDGE (NON-STRATA AREA)

RL - RAILING (NON STRATA AREA)

THE BALCONY SHALL NOT BE ENCLOSED. ONLY APPROVED BALCONY SCREENS ARE TO BE USED. FOR AN ILLUSTRATION OF THE APPROVED BALCONY SCREEN, PLEASE REFER TO PAGE 69 OF THIS BROCHURE.